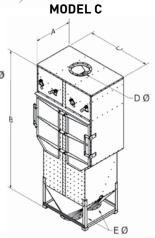

## **FEATURES**

C

SCR-16000

16,000

- Dual purpose adjustable cushioning spreader slows incoming grain and spreads it evenly across the whole width of the screen for more efficient and controlled cleaning.
- Full or partial bypass capability.
- Separate flow path for screenings.
- No power requirements.
- Easy to install and maintain.
- Bolted, galvanized construction.
- Easy access door for cleaning and screen replacement.
- Reduce costly dockage for foreign material.
- Reduce drying time and increase storage capacity.

120-1/2

3175.0

125

58-1/4

1479.6

58-1/4

16

457.2

18

16

457.2

18

All dimensions are intended for layout purposes only and are subject to change without notice.

All measurements are approximate and represent an "overall" dimension (i.e. Dimension "A" includes door handles).

40-1/8

1324.0

52-1/8

**MODEL B** 

Visit our website or consult a distributor for additional information on our wide range of grain handling and storage equipment.

406

2,500

1,361