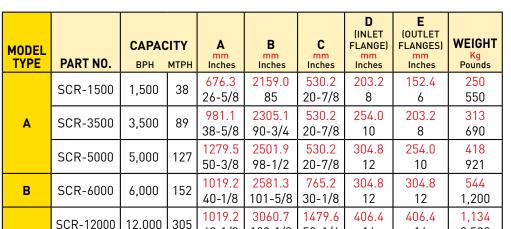

## **FEATURES**

C

SCR-16000

16,000

- Dual purpose adjustable cushioning spreader slows incoming grain and spreads it evenly across the whole width of the screen for more efficient and controlled cleaning.
- Full or partial bypass capability.
- Separate flow path for screenings.
- No power requirements.
- Easy to install and maintain.
- Bolted, galvanized construction.
- Easy access door for cleaning and screen replacement.
- Reduce costly dockage for foreign material.
- Reduce drying time and increase storage capacity.

120-1/2

3175.0

125

58-1/4

1479.6

58-1/4

16

457.2

18

16

457.2

18

All dimensions are intended for layout purposes only and are subject to change without notice.

All measurements are approximate and represent an "overall" dimension (i.e. Dimension "A" includes door handles).

40-1/8

1324.0

52-1/8

**MODEL B** 

Visit our website or consult a distributor for additional information on our wide range of grain handling and storage equipment.

406

2,500

1,361

3,000

**Chore-Time Brock International** 

A Division of CTB, Inc. Milford, Indiana U.S.A. Phone: +1.574.658.9323 Internet: www.ctbworld.com E-mail: world@ctbworld.com