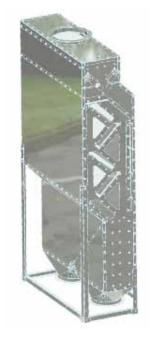

## BROCK ULTRA CLEAN

Brock's **ULTRA CLEAN** is a gravity screen cleaner that is designed to clean a wide range of materials. By aggressively reversing the direction of the grain as it falls through the cleaner, the fines are sifted out through the screens\*. The ULTRA CLEAN is a bolted assembly constructed of galvanized steel that ensures a long service life and easy maintenance. The mounting position is flexible to allow you to mount the cleaner to the top of a dryer, directly under a bucket elevator or under a dedicated spout on your distributor.

## **FEATURES**

C

SCR-16000

16,000

- Dual purpose adjustable cushioning spreader slows incoming grain and spreads it evenly across the whole width of the screen for more efficient and controlled cleaning.
- Full or partial bypass capability.
- Separate flow path for screenings.
- No power requirements.
- Easy to install and maintain.
- Bolted, galvanized construction.
- Easy access door for cleaning and screen replacement.
- Reduce costly dockage for foreign material.
- Reduce drying time and increase storage capacity.