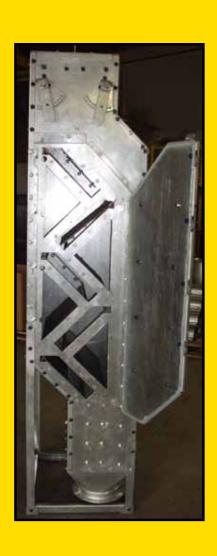

## BROCK ULTRA CLEAN

Brock's **ULTRA CLEAN** is a gravity screen cleaner that is designed to clean a wide range of materials. By aggressively reversing the direction of the grain as it falls through the cleaner, the fines are sifted out through the screens\*. The ULTRA CLEAN is a bolted assembly constructed of galvanized steel that ensures a long service life and easy maintenance. The mounting position is flexible to allow you to mount the cleaner to the top of a dryer, directly under a bucket elevator or under a dedicated spout on your distributor.

## **FEATURES**

C

SCR-16000

16,000

- Dual purpose adjustable cushioning spreader slows incoming grain and spreads it evenly across the whole width of the screen for more efficient and controlled cleaning.
- Full or partial bypass capability.
- Separate flow path for screenings.
- No power requirements.
- Easy to install and maintain.
- Bolted, galvanized construction.
- Easy access door for cleaning and screen replacement.
- Reduce costly dockage for foreign material.
- Reduce drying time and increase storage capacity.