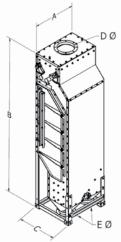

120-1/2

3175.0

125

58-1/4

1479.6

58-1/4

16

457.2

18

16

457.2

18

All dimensions are intended for layout purposes only and are subject to change without notice.

All measurements are approximate and represent an "overall" dimension (i.e. Dimension "A" includes door handles).

40-1/8

1324.0

52-1/8

**MODEL B** 

Visit our website or consult a distributor for additional information on our wide range of grain handling and storage equipment.

406

2,500

1,361