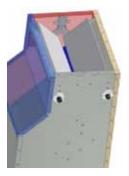

## BROCK ULTRA CLEAN

Brock's **ULTRA CLEAN** is a gravity screen cleaner that is designed to clean a wide range of materials. By aggressively reversing the direction of the grain as it falls through the cleaner, the fines are sifted out through the screens\*. The ULTRA CLEAN is a bolted assembly constructed of galvanized steel that ensures a long service life and easy maintenance. The mounting position is flexible to allow you to mount the cleaner to the top of a dryer, directly under a bucket elevator or under a dedicated spout on your distributor.