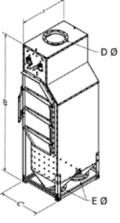

120-1/2

3175.0

125

58-1/4

1479.6

58-1/4

16

457.2

18

16

457.2

18

All dimensions are intended for layout purposes only and are subject to change without notice.

All measurements are approximate and represent an "overall" dimension (i.e. Dimension "A" includes door handles).

40-1/8

1324.0

52-1/8

**MODEL B** 

Visit our website or consult a distributor for additional information on our wide range of grain handling and storage equipment.

406

2,500

1,361